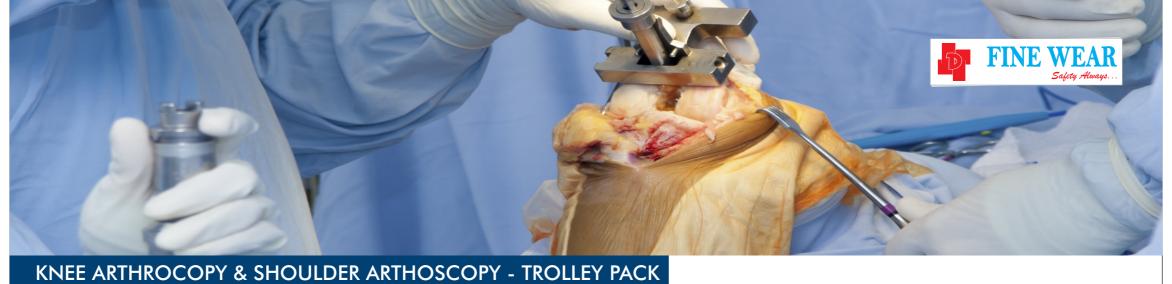

## **ARTHROSCOPY KIT**

The **FINE WEAR'S** Arthroscopy pack comes in two designs, that is knee Arthroscopy Pack and shoulder Arthroscopy Pack. Knee / Shoulder Arthroscopy pack comes as **Multi-part pack**, that is surgeon gown pack, **Trolley Pack & patient Pack**.

| SI.No   | Description                                  | Quantity |  |
|---------|----------------------------------------------|----------|--|
|         | Surgeon Gown Pack                            |          |  |
| 1       | Surgeon Gown - Reinforced                    | 4 nos.   |  |
| 2       | Hand Towel                                   | 8 nos.   |  |
|         | Trolley Pack                                 |          |  |
| 4       | Implant Trolley Sheet wit ABS                | 1 no.    |  |
| 6       | Instrument Trolley Sheet with ABS            | 1 no.    |  |
| 7       | Small Trolley Sheet                          | 2 nos.   |  |
|         | Patient Pack                                 |          |  |
| Fine-1  | Large Drape                                  | 2 nos.   |  |
| 8       | Stockinet                                    | 1 no.    |  |
| 9       | O.P. tape                                    | 1 no.    |  |
| D-1,D-3 | Knee-O-Drape with Screen Sheet (in TKR Pack) | 1 no.    |  |
| 10      | Cautery Bag                                  | 1 no.    |  |
| 11      | Suction Device Bag                           | 1 no.    |  |