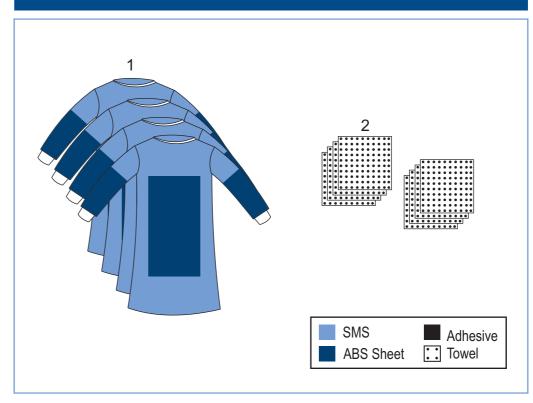

## A COMPARATIVE STUDY

| COMPONENT      | FINE WEAR                                  | CHEAP<br>ALTERNATIVE   | FINE WEAR ADVANTAGE                                                                                                                                                                                                                                                                                                                                                                                                                                                                                                                                                                                                                                                                                                                                                                               |
|----------------|--------------------------------------------|------------------------|---------------------------------------------------------------------------------------------------------------------------------------------------------------------------------------------------------------------------------------------------------------------------------------------------------------------------------------------------------------------------------------------------------------------------------------------------------------------------------------------------------------------------------------------------------------------------------------------------------------------------------------------------------------------------------------------------------------------------------------------------------------------------------------------------|
| 1. Incise film | High quality<br>PU film                    | LD/PE films            | <ul> <li>FINE WEAR PU incise film is</li> <li>Breathable: Allows air and moisture to transfer through the film keeping the covered area and comfortable. LD and PE film are non-breathable</li> <li>Conformable: Unlike LD/PE films, our incise film conforms easily to the shape of body contours ad creates a soft layer like a second skin allowing for cleaner and more precise incisions. Bacteria impenetrable: Creates a complete sterile field around the surgical site by creating a complete barrier to bacteria and other micro-organisms</li> <li>Low Glare: Unlike LD/PE films which create a glare through reflection of light, our incise film is extremely low glare in order to provide the surgeon with a clear, unobstructed view of the incise area during surgery</li> </ul> |
| 2. Adhesive    | Skin friendly<br>medical-grade<br>adhesive | Industrial<br>adhesive | <ul> <li>The adhesive used by fine wear is carefully quality-controlled tested for cytotoxicity to ensure zero skin-irritation or skin allergies due to application</li> <li>The FINE WEAR adhesives have the right balance of adhesive strength and peel strength to ensure proper adhesion during surgery and easy, pain-free peel-off after surgery</li> <li>Cheaper alternatives use normal industrial grade adhesive which do not care for the above properties and can cause skin problems</li> </ul>                                                                                                                                                                                                                                                                                       |
| 3. Fabric      | High quality<br>SMS/ Sontara               | Spunbond               | <ul> <li>FINE WEAR uses only high quality SMS material, Which is a trilaminate fabric having 3 layers, while spunbond is a single layer cheap fabric normally used for making non-woven shopping bags.</li> <li>The middle layer of meltblown ensures over 98% bacterial filtration efficiency to minimize the chances of cross infection. spunbond, on the other hand, has almost zero bacterial filtration properties.</li> <li>Our SMS fabric has a high hydrostatic head to create a strong a liquidpenetration barrier, thus keeping the patient dry and comfortable. The hydrostatic head of spundbond is much lower by comparison.</li> <li>Our SMS fabric is also soft on the skin, unlike spunbond which has a much rougher feel.</li> </ul>                                             |
| 4. Lining Film | Hygiene film                               | LD film                | <ul> <li>FINE WEAR hygiene film is made of high quality virgin PE material, which gives it very good drapability and comfort compared to LD.</li> <li>Unlike some films that contain fillers, FINE WEAR hygiene film is completely skin friendly.</li> <li>LD films make crackling sounds when moved or crumpled, which can be very distracting during a surgical procedure. fine wear hygiene films provide for extremely quiet handling, allowing the healthcare staff to concentrate other surgery without disturbance during the producer.</li> </ul>                                                                                                                                                                                                                                         |