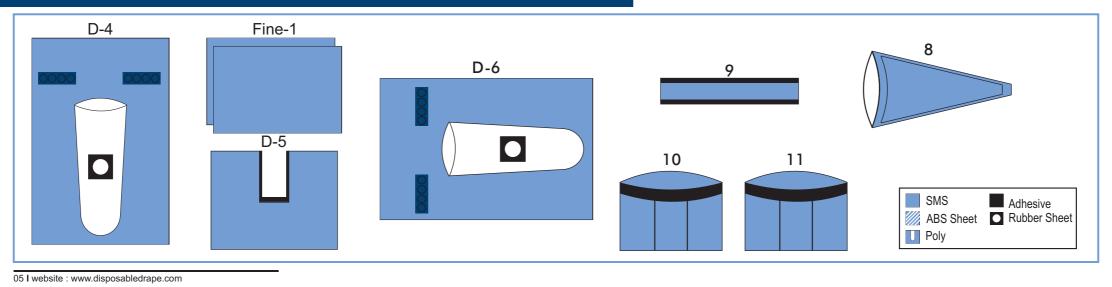

| SI.No   | Description                                  | Quantity |  |
|---------|----------------------------------------------|----------|--|
|         | Surgeon Gown Pack                            |          |  |
| 1       | Surgeon Gown - Reinforced                    | 4 nos.   |  |
| 2       | Hand Towel                                   | 8 nos.   |  |
|         | Trolley Pack                                 |          |  |
| 4       | Implant Trolley Sheet wit ABS                | 1 no.    |  |
| 6       | Instrument Trolley Sheet with ABS            | 1 no.    |  |
| 7       | Small Trolley Sheet                          | 2 nos.   |  |
|         | Patient Pack                                 |          |  |
| Fine-1  | Large Drape                                  | 2 nos.   |  |
| 8       | Stockinet                                    | 1 no.    |  |
| 9       | O.P. tape                                    | 1 no.    |  |
| D-1,D-3 | Knee-O-Drape with Screen Sheet (in TKR Pack) | 1 no.    |  |
| 10      | Cautery Bag                                  | 1 no.    |  |
| 11      | Suction Device Bag                           | 1 no.    |  |

| SI.No               | Description                           | Quantity |  |
|---------------------|---------------------------------------|----------|--|
|                     | Surgeon Gown Pack                     |          |  |
| Fine-1              | Large Drape                           | 2 nos.   |  |
| 8                   | Stockinet                             | 1 no.    |  |
| 9                   | O.P Tape                              | 1 no.    |  |
| D-5                 | Split - u - Drape                     | 1 no.    |  |
| D-6                 | Shoulder Arthroscopy Drape            | 1 no.    |  |
| 10                  | Cautery Bag                           | 1 no.    |  |
| 11                  | Suction Device Bag 1 no.              |          |  |
| 04 I website : www. | 04 I website: www.disposabledrape.com |          |  |