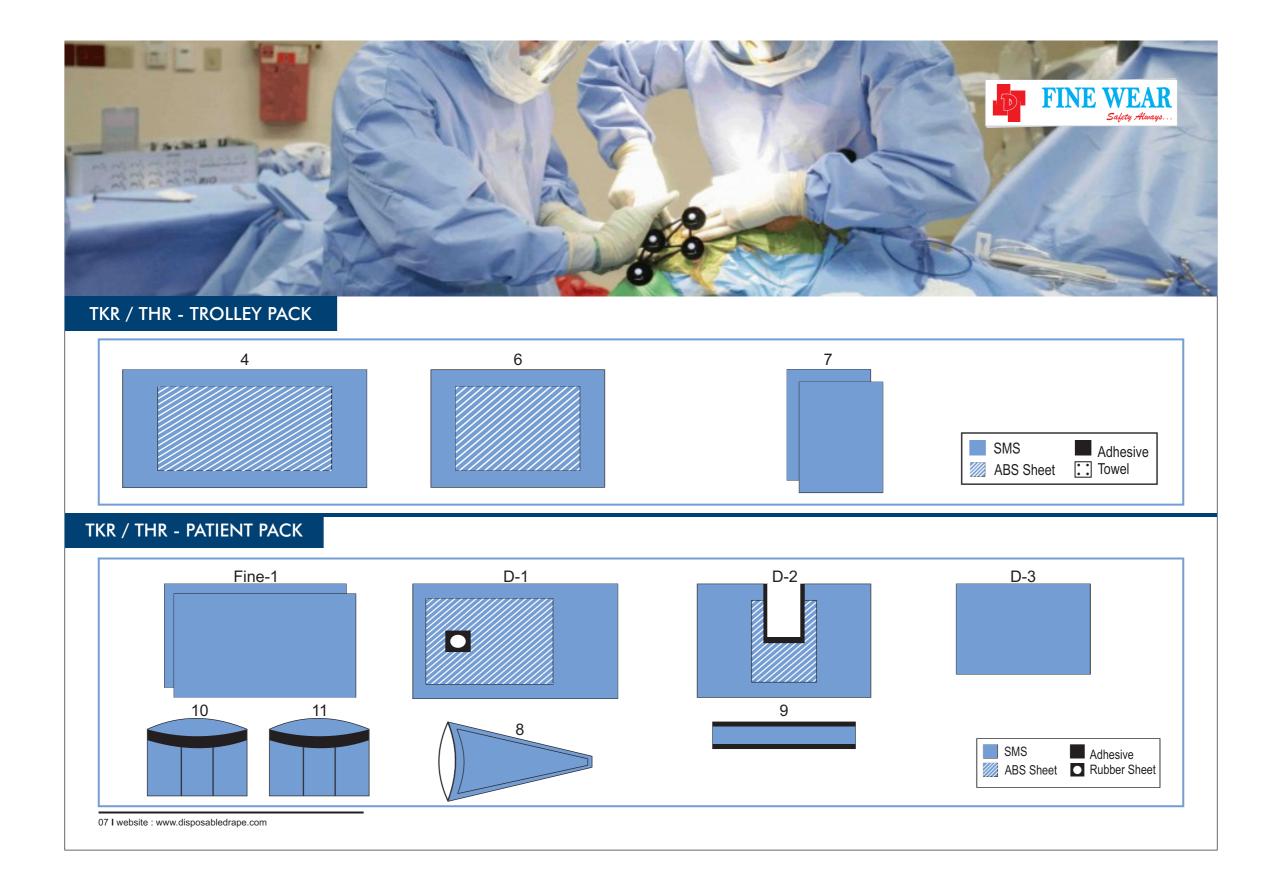

## T.K.R./T.H.R. PACK

The FINE WEAR'S TKR/THR Pack comes as Multi - part pack, That is Surgeon gown pack, trolley pack & patient Pack.

| SI.No        | Description                                  | Quantity |  |  |
|--------------|----------------------------------------------|----------|--|--|
|              | Surgeon Gown Pack                            |          |  |  |
| 1            | Surgeon Gown - Reinforced                    | 4 nos.   |  |  |
| 2            | Hand Towel                                   | 8 nos.   |  |  |
| Trolley Pack |                                              |          |  |  |
| 4            | Implant Trolley Sheet wit ABS                | 1 no.    |  |  |
| 6            | Instrument Trolley Sheet with ABS            | 1 no.    |  |  |
| 7            | Small Trolley Sheet                          | 2 nos.   |  |  |
|              | Patient Pack                                 |          |  |  |
| Fine-1       | Large Drape                                  | 2 nos.   |  |  |
| 8            | Stockinet                                    | 1 no.    |  |  |
| 9            | O.P. tape                                    | 1 no.    |  |  |
| D-1          | Knee-O-Drape with Screen Sheet (in TKR Pack) | 1 no.    |  |  |
| D-2          | Hip-U-Drape(in THR Pack)                     | 1 no.    |  |  |
| D-3          | Screen Sheet (in THR Pack)                   | 1 no.    |  |  |
| 10           | Cautery Bag                                  | 1 no.    |  |  |
| 11           | Suction Device Bag                           | 1 no.    |  |  |

#### BENEFITS OF FINE WEAR'S T.K.R. KIT

- ► FINE WEAR'S Surgeon gowns are unique and come with reinforced layer over body & sleeve (from elbow to cuff).
- ▶ **Knee-o-drape** with **2 inch** conformable circular fenestration.
- ► Single Knee-o-drape covers patient & screen area.
- ▶ **No confusion** while draping knee-o-drape, thereby ensuring 100% sterility.
- ▶ Cautery bag comes with distant 3 compartments.
- ➤ Standard labeling and arrow signs (→) on drape for unfolding -Ensures faster and comfortable draping.