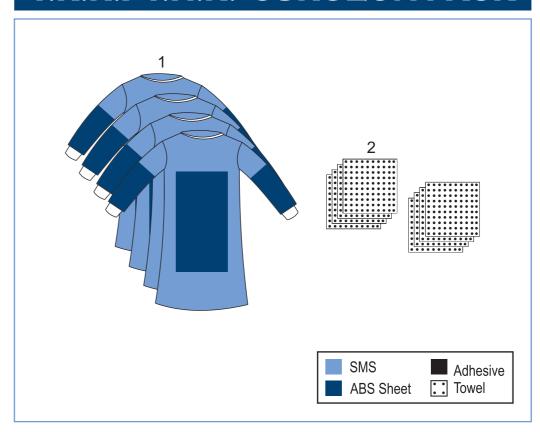

| SI.No   | Description                                  | Quantity |  |
|---------|----------------------------------------------|----------|--|
|         | Surgeon Gown Pack                            |          |  |
| 1       | Surgeon Gown - Reinforced                    | 4 nos.   |  |
| 2       | Hand Towel                                   | 8 nos.   |  |
|         | Trolley Pack                                 |          |  |
| 4       | Implant Trolley Sheet wit ABS                | 1 no.    |  |
| 6       | Instrument Trolley Sheet with ABS            | 1 no.    |  |
| 7       | Small Trolley Sheet                          | 2 nos.   |  |
|         | Patient Pack                                 |          |  |
| Fine-1  | Large Drape                                  | 2 nos.   |  |
| 8       | Stockinet                                    | 1 no.    |  |
| 9       | O.P. tape                                    | 1 no.    |  |
| D-1,D-3 | Knee-O-Drape with Screen Sheet (in TKR Pack) | 1 no.    |  |
| 10      | Cautery Bag                                  | 1 no.    |  |
| 11      | Suction Device Bag                           | 1 no.    |  |