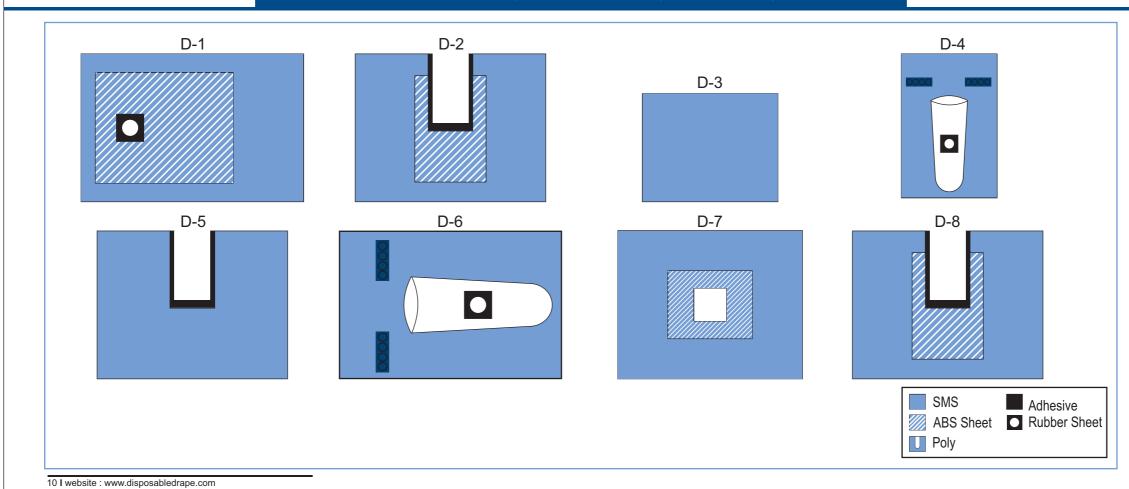

| SI.No  | Description                 |
|--------|-----------------------------|
| D-1    | Knee O drape                |
| D-2    | Hip U Drape                 |
| D-3    | Screen Sheet                |
| D-4    | Knee Arthroscopy Drape      |
| D-5    | Split - U - Drape           |
| D-6    | Shoulder Arthroscopy Drape  |
| D-7    | Lamino Spinal Drape         |
| D-8    | General U drape             |
| Fine-1 | Large drape                 |
| Fine-2 | Medium drape                |
| Fine-3 | Small drape                 |
| Fine-4 | Side drape                  |
| Fine-5 | Mayo trolley Cover with ABS |
| Fine-6 | C - Arm Cover               |