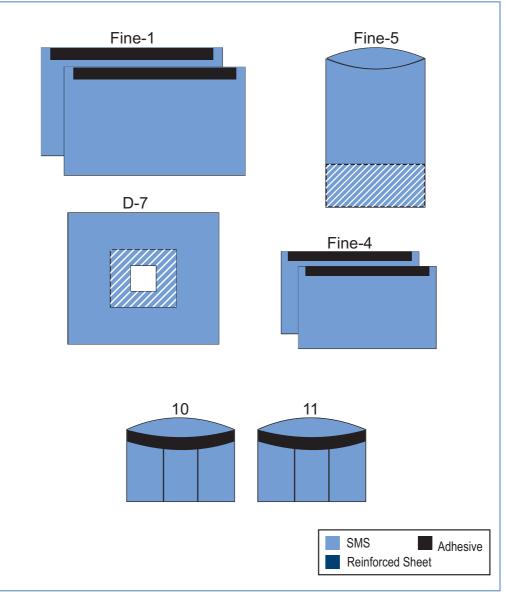

## LAMINO SPINAL KIT

The FINE WEAR'S Lamino Spinal KIT comes as Multi - part pack, That is Surgeon gown pack, trolley pack & patient Pack.

| SI.No             | Description                             | Quantity |  |
|-------------------|-----------------------------------------|----------|--|
| Surgeon Gown Pack |                                         |          |  |
| 1                 | Surgeon Gown - Reinforced               | 4 nos.   |  |
| 2                 | Hand Towel                              | 8 nos.   |  |
| Trolley Pack      |                                         |          |  |
| 4                 | Implant Trolley Sheet wit ABS           | 1 no.    |  |
| 6                 | Instrument Trolley Sheet with ABS 1 no. |          |  |
| 7                 | Small Trolley Sheet 1 no.               |          |  |
| Fine-5            | Mayo Trolley Cover with ABS 1 no.       |          |  |
| Fine-6            | C-arm Cover 1 Pair.                     |          |  |
| Patient Pack      |                                         |          |  |
| Fine-1            | Large Drape                             | 2 nos.   |  |
| Fine-4            | Side Drape                              | 2 nos.   |  |
| D-7               | Lamino Spinal Drape 1 no.               |          |  |
| 10                | Cautery Bag                             | 1 no.    |  |
| 11                | Suction Device Bag 1 no.                |          |  |

#### **Benefits of FINE WEAR'S Lamino Spinal Kit:**

- ▶ FINE WEAR'S Surgeon gowns are unique and come with reinforced layer over body & sleeve (from elbow to cuff).
- ▶ FINE WEAR'S Lamino Spinal drape comes with 15x35cm Fenestration area offers Sufficient fenestration for spinal surgery.
- ▶ Sufficient fenestration with quality incise Ensures easier access & minimal Invasive.
- ▶ **No confusion** while draping knee-o-drape, thereby ensuring 100% sterility.
- ► Cautery bag comes with distant 3 compartments.
- ► Standard labeling and arrow signs ( → ) on drape for unfolding Ensures faster and comfortable draping.