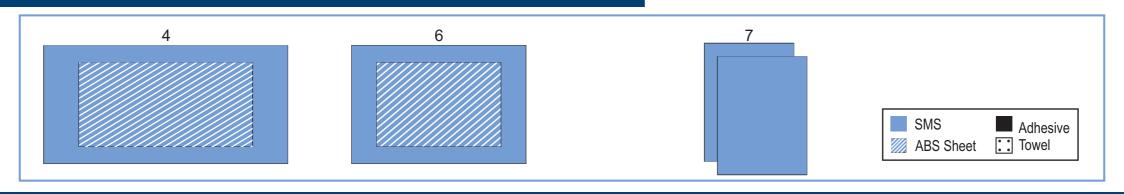

| SI.No   | Description                                  | Quantity |  |
|---------|----------------------------------------------|----------|--|
|         | Surgeon Gown Pack                            |          |  |
| 1       | Surgeon Gown - Reinforced                    | 4 nos.   |  |
| 2       | Hand Towel                                   | 8 nos.   |  |
|         | Trolley Pack                                 |          |  |
| 4       | Implant Trolley Sheet wit ABS                | 1 no.    |  |
| 6       | Instrument Trolley Sheet with ABS            | 1 no.    |  |
| 7       | Small Trolley Sheet                          | 2 nos.   |  |
|         | Patient Pack                                 |          |  |
| Fine-1  | Large Drape                                  | 2 nos.   |  |
| 8       | Stockinet                                    | 1 no.    |  |
| 9       | O.P. tape                                    | 1 no.    |  |
| D-1,D-3 | Knee-O-Drape with Screen Sheet (in TKR Pack) | 1 no.    |  |
| 10      | Cautery Bag                                  | 1 no.    |  |
| 11      | Suction Device Bag                           | 1 no.    |  |

| SI.No               | Description                           | Quantity |  |
|---------------------|---------------------------------------|----------|--|
|                     | Surgeon Gown Pack                     |          |  |
| Fine-1              | Large Drape                           | 2 nos.   |  |
| 8                   | Stockinet                             | 1 no.    |  |
| 9                   | O.P Tape                              | 1 no.    |  |
| D-5                 | Split - u - Drape                     | 1 no.    |  |
| D-6                 | Shoulder Arthroscopy Drape            | 1 no.    |  |
| 10                  | Cautery Bag                           | 1 no.    |  |
| 11                  | Suction Device Bag 1 no.              |          |  |
| 04 I website : www. | 04 I website: www.disposabledrape.com |          |  |