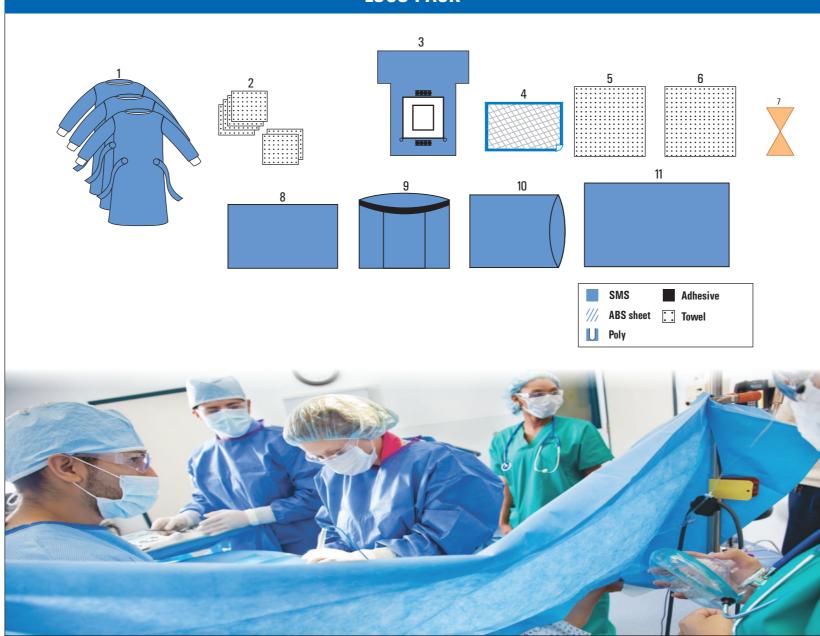

## **LSCS PACK**

| SI. No. | Description                          | Quantity |
|---------|--------------------------------------|----------|
| 1       | Surgeon Gown                         | 3 nos.   |
| 2       | Hand Towel                           | 6 nos.   |
| 3       | Cesarean Drape with Collection Pouch | 1 no.    |
| 4       | Under Pad                            | 1 no.    |
| 5       | Baby Receiving Sheet                 | 1 no.    |
| 6       | Baby Wiping Sheet                    | 1 no.    |
| 7       | Cord Clamp                           | 1 no.    |
| 8       | Wrap Sheet                           | 1 no.    |
| 9       | Cautry Bag                           | 1 no.    |
| 10      | Mayo Trolly Cover                    | 1 no.    |
| 11      | Trolly Sheet                         | 1 no.    |
|         |                                      |          |

#### **Benefits of Fine Wear LSCS Pack:**

- Cesarean Drape comes with wide collection pouch & two suction ports - Avoids spill out & Offers sufficient fenestration area.
- Fenestration with quality incise ensures easier access and minimal invasive
- Single Cesarean Drape Covers patient & Screen Area.
- Under pad comes with thick fluffy offers higher absorbency and allows fluid to pass quickly into.
- Under pad comes with Polypropylene back sheet protects against leakage.
- Cautery bag comes with 3 compartments.
- Standard labeling and arrow signs (→) on drape for unfolding - Ensures Faster and Comfortable draping

## LSCS PACK