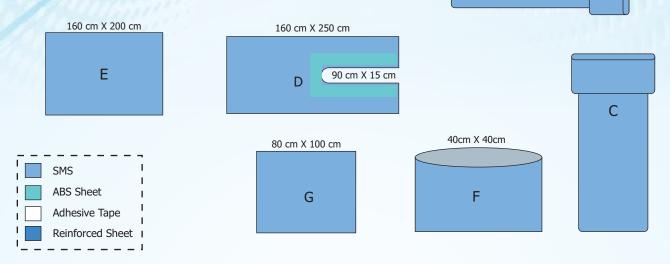

## HIP PACK

|   | Description                             | Qty.   | Size                 | 160 cm X 225 cm |  |
|---|-----------------------------------------|--------|----------------------|-----------------|--|
| Α | Main trolly reinforced                  | 1 pc.  | 160 cm X 225 cm      | (a) 🔊           |  |
| В | Mayo stand cover                        | 1 pc.  | 60 cm X 150 cm       |                 |  |
| С | Leggins                                 | 2 pcs. | 1. C. S. S. S. S. S. | A               |  |
| D | Absorbent drape with U shaped cut out & | arres. |                      |                 |  |
|   | Adhesive tape (15 cm * 90 cm U cut with |        | a the second second  |                 |  |
|   | adhesive)                               | 1 pc.  | 160 cm X 250 cm      |                 |  |
| E | Plain drape with adhesive tape          | 2 pcs. | 160 cm X 200 cm      | 60 cm X 150 cm  |  |
| F | Cautry Bag With Release                 | 1 pc.  | 40 cm X 40 cm        |                 |  |
| G | Basin stand Sheet                       | 1 pc.  | 80 cm X 100 cm       |                 |  |
|   |                                         |        |                      | В               |  |
|   |                                         |        |                      |                 |  |