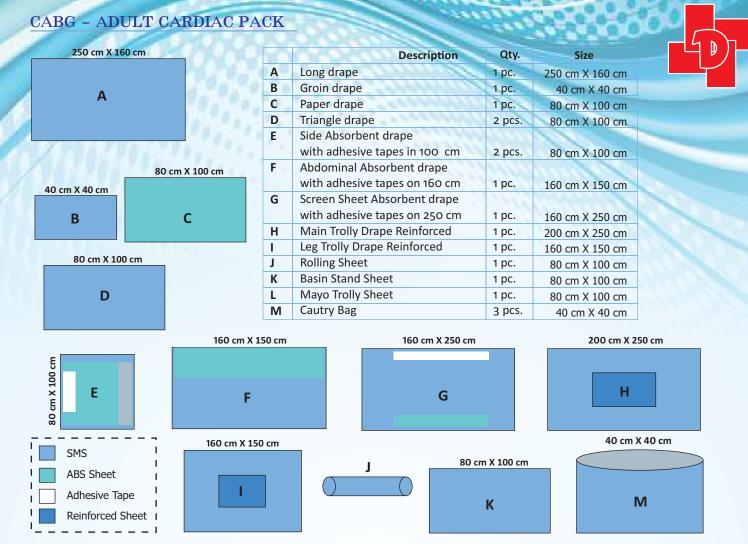

### PAEDIATRIC CARDIAC PACK

|   | Description                                                | Qty.   | Size            | 160 cm X 100 cm |
|---|------------------------------------------------------------|--------|-----------------|-----------------|
| Α | Screen Sheet                                               | 1 pc.  | 160 cm X 100 cm |                 |
| В | Abdominal Absorbent drape<br>with adhesive tapes on 160 cm | 1 pc.  | 160 cm X 150 cm | А               |
| С | Side Absorbent drape<br>with adhesive tapes on 80 cm       | 2 pcs. | 80 cm X 100 cm  |                 |
| D | Wing Sheet                                                 | 1 pc.  | 160 cm X 250 cm |                 |
| E | Main Trolly Drape                                          | 1 pc.  | 160 cm X 250 cm | 160 cm X 150 c  |
| F | Rolling Sheet                                              | 1 pc.  | 80 cm X 100 cm  |                 |
| G | Basin Stand Sheet                                          | 1 pc.  | 80 cm X 100 cm  |                 |
| н | Mayo Trolly Sheet                                          | 1 pc.  | 80 cm X 100 cm  |                 |
| 1 | Cautry Bag With Adhesive Tape                              | 1 pc.  | 40 cm X 40 cm   |                 |