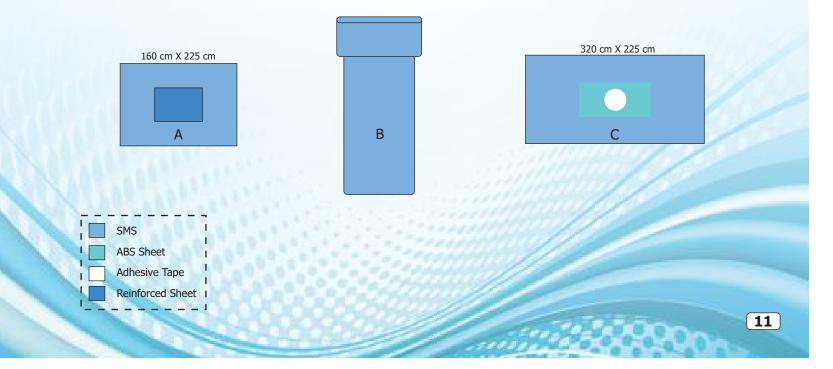

### TKR (TOTAL KNEE REPLACEMENT)

|   | Description                   | Qty.   | Size            |
|---|-------------------------------|--------|-----------------|
| Α | Main trolly drape reinforced  | 1 pc.  | 160 cm X 225 cm |
| В | Leggings                      | 2 pcs. | -               |
| С | Hole drape with adhesive tape | 1 pc.  | 320 cm X 225 cm |