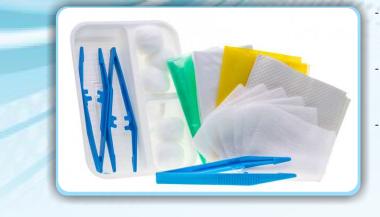

### STERILE DRESSING SETS

Consists of sterile products made of gauze, non-woven sheets & other single-use components such as forceps, gloves, etc.

All the necessary components are grouped in the order of use & sterilized in an unique pack.

Can be customised as per the end-user's requirement.