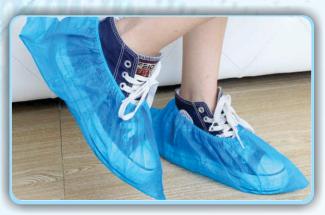

### NON-WOVEN SHOE COVER

- Made of special Anti-skid & Anti-static material.
- Strong, durable and cost effective.
- Universal Size & available in blue / green / white.
- Long lasting and does not tear easily like PE shoe covers.