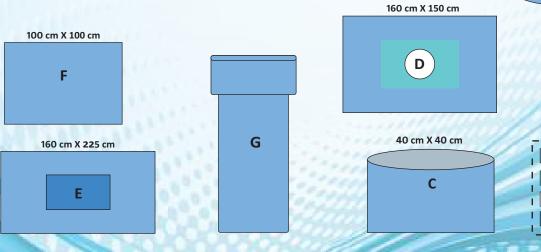

### GENERAL SURGERY PACK

|   | Description                               | Qty.   | Size            |
|---|-------------------------------------------|--------|-----------------|
| Α | Surgeon Gown                              | 2 pcs. |                 |
| В | Hand Towel                                | 4 pcs. |                 |
| С | Small Sheet With Adhesive Tapes on 100 cm | 3 pcs. | 80 cm X 100 cm  |
| D | Medium Sheet                              | 1 pc.  | 160 cm X 150 cm |
| E | Long Sheet With Adhesive Tapes on 160 cm  | 1 pc.  | 160 cm X 200 cm |