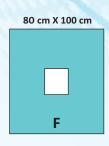

### ANGIOGRAPHY PACK

160 cm X 250 cm

С

| 1 | Description                                 | Qty.   | Size            |
|---|---------------------------------------------|--------|-----------------|
|   | Surgeon Gown                                | 2 pcs. | -               |
|   | Hand Towel                                  | 4 pcs. | -               |
|   | Main Trolly Drape Reinforced                | 1 pc.  | 160 cm X 250 cm |
|   | Basin Stand Sheet                           | 1 pc.  | 80 cm X 100 cm  |
|   | Femoral Absorbent drape with adhesive tapes | 1 pc.  | 160 cm X 350 cm |
|   | Radial Absorbent drape with adhesive tapes  | 1 pc.  | 80 cm X 100 cm  |

80 cm X 100 cm

SMS ABS Sheet Adhesive Tape Reinforced Sheet I