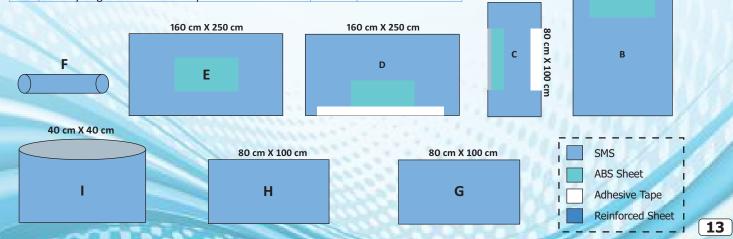

### ANGIOGRAPHY PACK

160 cm X 250 cm

С

| 1 | Description                                 | Qty.   | Size            |
|---|---------------------------------------------|--------|-----------------|
|   | Surgeon Gown                                | 2 pcs. | -               |
|   | Hand Towel                                  | 4 pcs. | -               |
|   | Main Trolly Drape Reinforced                | 1 pc.  | 160 cm X 250 cm |
|   | Basin Stand Sheet                           | 1 pc.  | 80 cm X 100 cm  |
|   | Femoral Absorbent drape with adhesive tapes | 1 pc.  | 160 cm X 350 cm |
|   | Radial Absorbent drape with adhesive tapes  | 1 pc.  | 80 cm X 100 cm  |