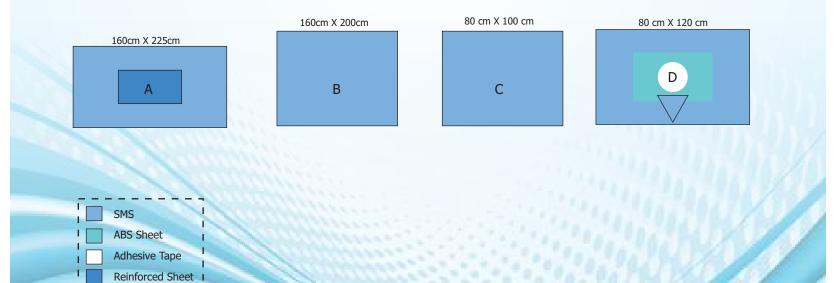

### **OPTHALMIC PACK**

J

|   | Description                                      | Qty.  | Size            |
|---|--------------------------------------------------|-------|-----------------|
| Α | Main trolly reinforced                           | 1 pc. | 160 cm X 225 cm |
| В | Plain sheet                                      | 1 pc. | 160 cm X 200 cm |
| С | Patient head drape                               | 2pcs. | 80 cm X 100 cm  |
| D | opthalmic drape (with fluid collection pouch 5cm |       |                 |
|   | X 7 cm oval fenestration                         | 1 pc. | 80 cm X 120 cm  |