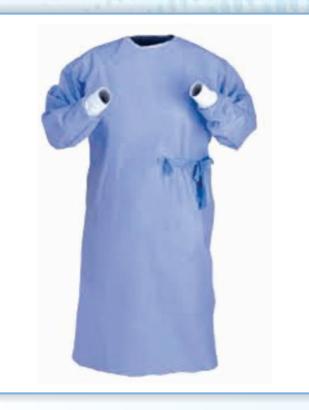

### GOWN:

Our Gowns offer high-level protection without compromising on quality & comfort. We offer a range of products for the surgical gown using SMS, spunmelt composites such as BVB (Breathable Viral Barrier) and other film-bases composites. They are easy to wear for prolonged surgeries and meet all demands of surgical use. The soft knit cuffs are not only comfortable but their length facilitate closed gloving. They are acompatible with etyhlene oxide, steam, and gas plasma sterilization.

### SURGICAL GOWN

- It is made of SMS fabric and is also available with antistatic and alcohol-repellant finish.
- This product delivers high performance & provides high fluid and particulate barrier.
- It is also soft, strong, and low in lint.

### **REINFORCED GOWN**

- The reinforced impervious zones on the arm & chest offer superior strength and protection against strike-through
- It also provides the extra level of comfort needed for extended surgical procedures.

# BREATHABLE VIRAL BARRIER (BVB) GOWN

- It contains a monolithic breathable film that provides total barrier to viral, fluid, and particulate matter.
- The fabric is comfortable and easily drapeable.
- It is strong with good softness, high breathability, and provides excellent barrier properties against real world viruses causing infectious diseases such as HIV/AIDS, SARS ans Avian Influenza.
- It is used for Surgeries that demand AAMI PB 70 Level 4 and EN 13795 High Performance.