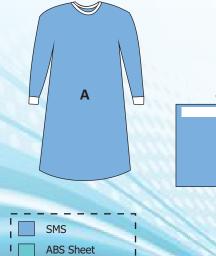

### GOWN:

Our Gowns offer high-level protection without compromising on quality & comfort. We offer a range of products for the surgical gown using SMS, spunmelt composites such as BVB (Breathable Viral Barrier) and other film-bases composites. They are easy to wear for prolonged surgeries and meet all demands of surgical use. The soft knit cuffs are not only comfortable but their length facilitate closed gloving. They are acompatible with etyhlene oxide, steam, and gas plasma sterilization.

### SURGICAL GOWN

- It is made of SMS fabric and is also available with antistatic and alcohol-repellant finish.
- This product delivers high performance & provides high fluid and particulate barrier.
- It is also soft, strong, and low in lint.

### **REINFORCED GOWN**

- The reinforced impervious zones on the arm & chest offer superior strength and protection against strike-through
- It also provides the extra level of comfort needed for extended surgical procedures.