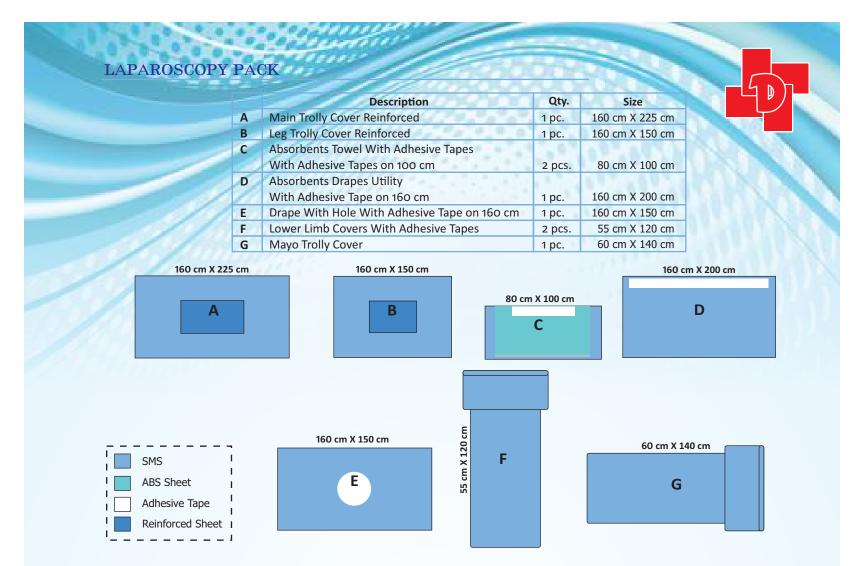

### **DELIVERY PACK**

|   | Description                                    | Qty.   | Size            |
|---|------------------------------------------------|--------|-----------------|
| Α | Main Trolly Cover Reinforced                   | 1 pc.  | 160 cm X 225 cm |
| В | Leg Trolly Cover Reinforced                    | 1 pc.  | 160 cm X 150 cm |
| С | Side Drape Absorbents Towel                    |        |                 |
|   | With Adhesive Tapes on 100 cm                  | 2 pcs. | 80 cm X 100 cm  |
| D | Abdominal Drape Absorbent Towel                |        |                 |
|   | With Adhesive Tape on 160 cm                   | 1 pc.  | 160 cm X 200 cm |
| Е | Back Table Cover Reinforced                    | 1 pc.  | 160 cm X 200 cm |
| F | Suture Bag                                     | 1 pcs. | 40 cm X 40 cm   |
| G | Under Buttock waste collected pouch (with bag) | 1 pc.  | 90 cm X 60 cm   |