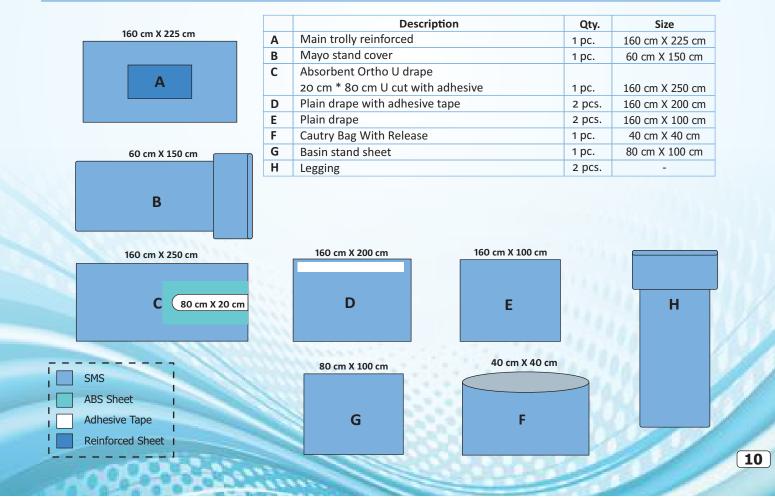

## HIP PACK

|   | Description                             | Qty.   | Size                 | 160 cm X 225 cm |  |
|---|-----------------------------------------|--------|----------------------|-----------------|--|
| Α | Main trolly reinforced                  | 1 pc.  | 160 cm X 225 cm      | (a) 🔊           |  |
| В | Mayo stand cover                        | 1 pc.  | 60 cm X 150 cm       |                 |  |
| С | Leggins                                 | 2 pcs. | 1. C. S. S. S. S. S. | A               |  |
| D | Absorbent drape with U shaped cut out & | arres. |                      |                 |  |
|   | Adhesive tape (15 cm * 90 cm U cut with |        | a the second second  |                 |  |
|   | adhesive)                               | 1 pc.  | 160 cm X 250 cm      |                 |  |
| E | Plain drape with adhesive tape          | 2 pcs. | 160 cm X 200 cm      | 60 cm X 150 cm  |  |
| F | Cautry Bag With Release                 | 1 pc.  | 40 cm X 40 cm        |                 |  |
| G | Basin stand Sheet                       | 1 pc.  | 80 cm X 100 cm       |                 |  |
|   |                                         |        |                      | В               |  |
|   |                                         |        |                      |                 |  |