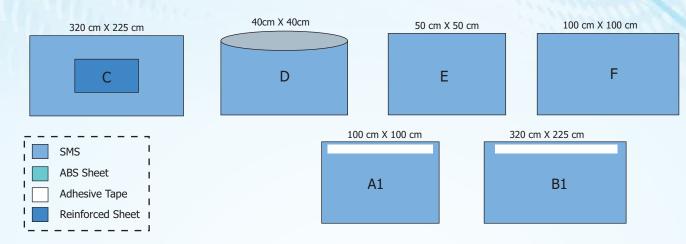

### NEUROLOGY PACK

| 1                                            | Description                                | Qty.                                                                                                            | Size                                                                                                                                                                                                                                                                                                                                                                                                                                                                                                                                                                                                                                                                                                                                                                                                                                                                                                                                                                                                                                                                                                                                                                                                                                                                                                                                                                                                                                                                                                                                                                                                                                                                                                                                                                                                                                                                                                                                                                                                                                                                                                                           |   |  |
|----------------------------------------------|--------------------------------------------|-----------------------------------------------------------------------------------------------------------------|--------------------------------------------------------------------------------------------------------------------------------------------------------------------------------------------------------------------------------------------------------------------------------------------------------------------------------------------------------------------------------------------------------------------------------------------------------------------------------------------------------------------------------------------------------------------------------------------------------------------------------------------------------------------------------------------------------------------------------------------------------------------------------------------------------------------------------------------------------------------------------------------------------------------------------------------------------------------------------------------------------------------------------------------------------------------------------------------------------------------------------------------------------------------------------------------------------------------------------------------------------------------------------------------------------------------------------------------------------------------------------------------------------------------------------------------------------------------------------------------------------------------------------------------------------------------------------------------------------------------------------------------------------------------------------------------------------------------------------------------------------------------------------------------------------------------------------------------------------------------------------------------------------------------------------------------------------------------------------------------------------------------------------------------------------------------------------------------------------------------------------|---|--|
| A                                            | Gown                                       | 2 pcs.                                                                                                          |                                                                                                                                                                                                                                                                                                                                                                                                                                                                                                                                                                                                                                                                                                                                                                                                                                                                                                                                                                                                                                                                                                                                                                                                                                                                                                                                                                                                                                                                                                                                                                                                                                                                                                                                                                                                                                                                                                                                                                                                                                                                                                                                |   |  |
| В                                            | Hand towel                                 | 4 pcs.                                                                                                          |                                                                                                                                                                                                                                                                                                                                                                                                                                                                                                                                                                                                                                                                                                                                                                                                                                                                                                                                                                                                                                                                                                                                                                                                                                                                                                                                                                                                                                                                                                                                                                                                                                                                                                                                                                                                                                                                                                                                                                                                                                                                                                                                |   |  |
| С                                            | Trolly Sheet Laminate                      | 2 pcs.                                                                                                          | 320 cm X 225 cm                                                                                                                                                                                                                                                                                                                                                                                                                                                                                                                                                                                                                                                                                                                                                                                                                                                                                                                                                                                                                                                                                                                                                                                                                                                                                                                                                                                                                                                                                                                                                                                                                                                                                                                                                                                                                                                                                                                                                                                                                                                                                                                |   |  |
| D                                            | Cautry Bag With Release                    | 2 pcs.                                                                                                          | 45 cm X 45 cm                                                                                                                                                                                                                                                                                                                                                                                                                                                                                                                                                                                                                                                                                                                                                                                                                                                                                                                                                                                                                                                                                                                                                                                                                                                                                                                                                                                                                                                                                                                                                                                                                                                                                                                                                                                                                                                                                                                                                                                                                                                                                                                  |   |  |
| E                                            | Small Towel                                | 4 pcs.                                                                                                          | 50 cm X 50 cm                                                                                                                                                                                                                                                                                                                                                                                                                                                                                                                                                                                                                                                                                                                                                                                                                                                                                                                                                                                                                                                                                                                                                                                                                                                                                                                                                                                                                                                                                                                                                                                                                                                                                                                                                                                                                                                                                                                                                                                                                                                                                                                  |   |  |
| F                                            | Medium Sheet                               | 4 pcs.                                                                                                          | 100 cm X 100 cm                                                                                                                                                                                                                                                                                                                                                                                                                                                                                                                                                                                                                                                                                                                                                                                                                                                                                                                                                                                                                                                                                                                                                                                                                                                                                                                                                                                                                                                                                                                                                                                                                                                                                                                                                                                                                                                                                                                                                                                                                                                                                                                |   |  |
| Neuro Drape Kit (Pack 2 - Patient Drape Kit) |                                            |                                                                                                                 |                                                                                                                                                                                                                                                                                                                                                                                                                                                                                                                                                                                                                                                                                                                                                                                                                                                                                                                                                                                                                                                                                                                                                                                                                                                                                                                                                                                                                                                                                                                                                                                                                                                                                                                                                                                                                                                                                                                                                                                                                                                                                                                                |   |  |
| A1                                           | Medium Towel With adhesive tapes on 100 cm | 6 pcs.                                                                                                          | 100 cm X 100 cm                                                                                                                                                                                                                                                                                                                                                                                                                                                                                                                                                                                                                                                                                                                                                                                                                                                                                                                                                                                                                                                                                                                                                                                                                                                                                                                                                                                                                                                                                                                                                                                                                                                                                                                                                                                                                                                                                                                                                                                                                                                                                                                |   |  |
| B1                                           | Large Sheet With Adhesive Tapes on 320 cm  | 5 pcs.                                                                                                          | 320 cm X 225 cm                                                                                                                                                                                                                                                                                                                                                                                                                                                                                                                                                                                                                                                                                                                                                                                                                                                                                                                                                                                                                                                                                                                                                                                                                                                                                                                                                                                                                                                                                                                                                                                                                                                                                                                                                                                                                                                                                                                                                                                                                                                                                                                | 4 |  |
|                                              |                                            | The second se | CONTRACTOR OF A DESCRIPTION OF A DESCRIP |   |  |