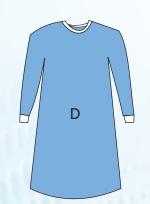

# Our Products

DRAPES AND GOWNS

# Gowns **r**

### GOWN:

Our Gowns offer high-level protection without compromising on quality & comfort. We offer a range of products for the surgical gown using SMS, spunmelt composites such as BVB (Breathable Viral Barrier) and other film-bases composites. They are easy to wear for prolonged surgeries and meet all demands of surgical use. The soft knit cuffs are not only comfortable but their length facilitate closed gloving. They are acompatible with etyhlene oxide, steam, and gas plasma sterilization.