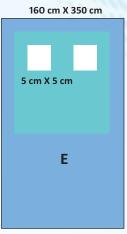

### ANGIOGRAPHY PACK

160 cm X 250 cm

С

| 1 | Description                                 | Qty.   | Size            |
|---|---------------------------------------------|--------|-----------------|
|   | Surgeon Gown                                | 2 pcs. | -               |
|   | Hand Towel                                  | 4 pcs. | -               |
|   | Main Trolly Drape Reinforced                | 1 pc.  | 160 cm X 250 cm |
|   | Basin Stand Sheet                           | 1 pc.  | 80 cm X 100 cm  |
|   | Femoral Absorbent drape with adhesive tapes | 1 pc.  | 160 cm X 350 cm |
|   | Radial Absorbent drape with adhesive tapes  | 1 pc.  | 80 cm X 100 cm  |